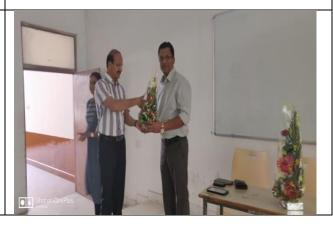

#### Mr. Dubey Presenting Momento to Mr. R.V. Balasubramanium Iyer.

Dr. Sweta Choubey presenting momento to Dr. Jai Prakash.

Mr. V.N. Singh welcoming Mr. Gaurav Thakur with a bouquet.

Dr. Ajay Tripathi presenting momento to Mr. Anadi Shukla.

Mr. Ashish Thakur presenting momento to Mr. Dwivesh Tiwari

Mr. V.N. Singh presenting momento to Mr. Kamal Kishore Sarda.